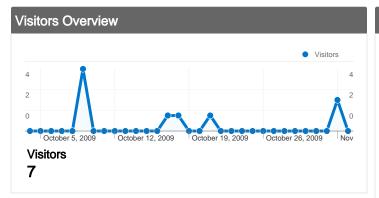

# robertobarros.ueuo.com/index.html Visitors Overview

### 7 people visited this site

\_\_\_\_\_\_ 9 Visits

\_\_\_\_\_\_ 7 Absolute Unique Visitors

...... 63 Pageviews

22.22% Bounce Rate

55.56% New Visits