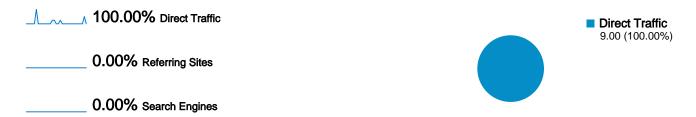

#### All traffic sources sent a total of 9 visits

### **Top Traffic Sources**

| Sources           | Visits | % visits | Keywords | Visits                          | % visits |
|-------------------|--------|----------|----------|---------------------------------|----------|
| (direct) ((none)) | 9      | 100.00%  |          | There is no data for this view. |          |