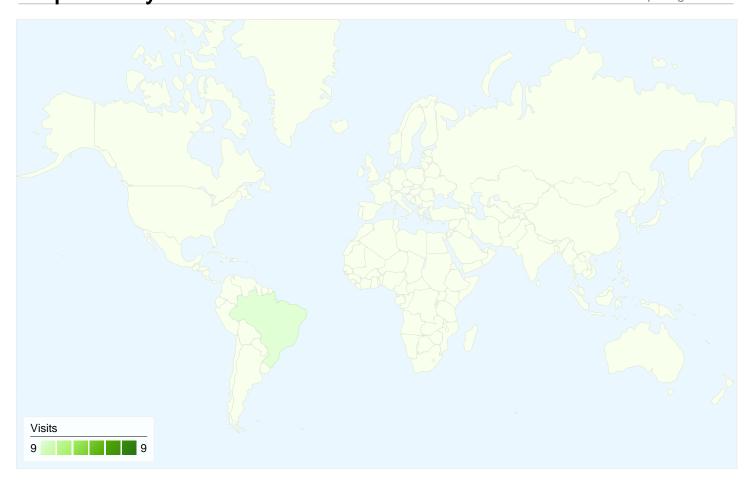

#### 9 visits came from 1 countries/territories

| Site Usage                        |                                         |                                                       |             |                                                       |                       |                                                      |  |
|-----------------------------------|-----------------------------------------|-------------------------------------------------------|-------------|-------------------------------------------------------|-----------------------|------------------------------------------------------|--|
| Visits 9 % of Site Total: 100.00% | Pages/Visit 7.00 Site Avg: 7.00 (0.00%) | Avg. Time on Site 00:03:29 Site Avg: 00:03:29 (0.00%) |             | % New Visits<br>55.56%<br>Site Avg:<br>55.56% (0.00%) | <b>22.22</b> Site Avg | Bounce Rate<br>22.22%<br>Site Avg:<br>22.22% (0.00%) |  |
| Country/Territory                 |                                         | Visits                                                | Pages/Visit | Avg. Time on<br>Site                                  | % New Visits          | Bounce Rate                                          |  |
| Brazil                            |                                         | 9                                                     | 7.00        | 00:03:29                                              | 55.56%                | 22.22%                                               |  |
|                                   |                                         |                                                       |             |                                                       |                       | 1 - 1 of 1                                           |  |