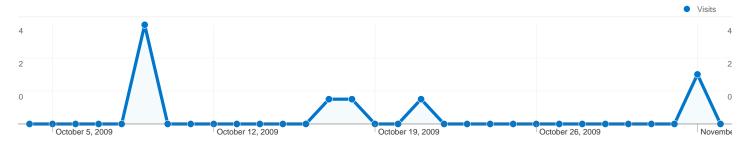

### 7 people visited this site

\_\_\_\_\_\_ 9 Visits

\_\_\_\_\_\_ 7 Absolute Unique Visitors

...... 63 Pageviews

22.22% Bounce Rate

55.56% New Visits