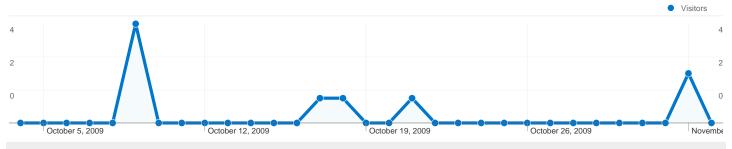

### 7 people visited this site

\_\_\_\_\_\_ 9 Visits

\_\_\_\_\_\_ 7 Absolute Unique Visitors

...... 63 Pageviews

22.22% Bounce Rate

55.56% New Visits