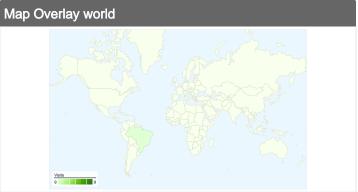

#### 9 visits came from 1 countries/territories

| Site Usage                        |                                         |                                                       |             |                                                       |                       |                                                      |  |
|-----------------------------------|-----------------------------------------|-------------------------------------------------------|-------------|-------------------------------------------------------|-----------------------|------------------------------------------------------|--|
| Visits 9 % of Site Total: 100.00% | Pages/Visit 7.00 Site Avg: 7.00 (0.00%) | Avg. Time on Site 00:03:29 Site Avg: 00:03:29 (0.00%) |             | % New Visits<br>55.56%<br>Site Avg:<br>55.56% (0.00%) | <b>22.22</b> Site Avg | Bounce Rate<br>22.22%<br>Site Avg:<br>22.22% (0.00%) |  |
| Country/Territory                 |                                         | Visits                                                | Pages/Visit | Avg. Time on<br>Site                                  | % New Visits          | Bounce Rate                                          |  |
| Brazil                            |                                         | 9                                                     | 7.00        | 00:03:29                                              | 55.56%                | 22.22%                                               |  |
|                                   |                                         |                                                       |             |                                                       |                       | 1 - 1 of 1                                           |  |