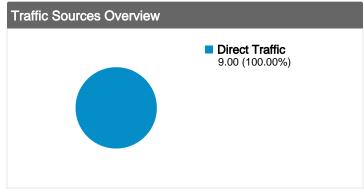

## Traffic Sources Overview

#### All traffic sources sent a total of 9 visits

### **Top Traffic Sources**

| Sources           | Visits | % visits | Keywords | Visits                          | % visits |
|-------------------|--------|----------|----------|---------------------------------|----------|
| (direct) ((none)) | 9      | 100.00%  |          | There is no data for this view. |          |