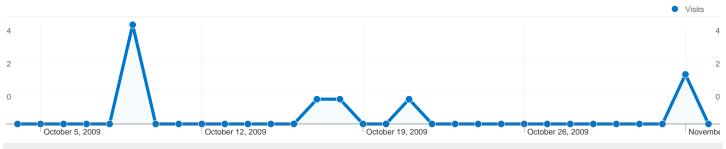

#### Site Usage

\_\_\_\_\_\_\_ 63 Pageviews \_\_\_\_\_\_\_\_\_ 00:03:29 Avg. Time on Site

\_/\_\_\_\_ 7.00 Pages/Visit \_\_/\_\_\_ 55.56% % New Visits

| Content Overview |           |             |  |  |
|------------------|-----------|-------------|--|--|
| Pages            | Pageviews | % Pageviews |  |  |
| /professor.html  | 11        | 17.46%      |  |  |
| /contato.html    | 11        | 17.46%      |  |  |
| /aulas.html      | 11        | 17.46%      |  |  |
| 1                | 10        | 15.87%      |  |  |
| /index.html      | 7         | 11.11%      |  |  |